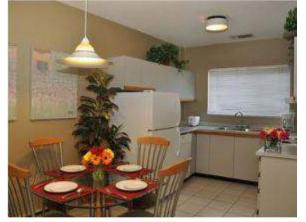

\*all amounts in canadian dollars

| ECONOMY           | One Double size bed in the bedroom and one double pull-out sofa in the living room,      | 2    | 4 | [189] | 159          | 187 |
|-------------------|------------------------------------------------------------------------------------------|------|---|-------|--------------|-----|
| one bedroom Suite | fully equipped kitchen with dishwasher, dining area and balcony                          |      |   |       |              |     |
|                   | Un lit double dans la chambre et un canapé-lit double dans le salon,                     |      |   |       |              |     |
|                   | cuisine entièrement équipée avec lave-vaisselle, coin repas et balcon                    |      |   |       |              |     |
| SUPERIOR          | One Queen size bed in the bedroom and one double pull-out sofa in the living room,       | 2    | 4 | [199] | 189          | 199 |
| One Bedroom Suite | fully equipped kitchen with dishwasher, dining area and balcony                          |      |   |       |              |     |
|                   | Un Queen size lit dans la chambre et un canapé-lit double dans le salon,                 |      |   |       |              |     |
|                   | cuisine entièrement équipée avec lave-vaisselle, coin repas et balcon                    |      |   |       |              |     |
| DELUXE            | Two Double sized beds in the bedroom and one double pull-out sofa in the living room,    | 2    | 4 | [219] | 189          | 199 |
| One Bedroom Suite | fully equipped kitchen with dishwasher, dining area and balcony                          |      |   |       |              |     |
|                   | Deux Queen size lits dans la chambré et un canapé-lit double dans le salon,              |      |   |       |              |     |
|                   | cuisine entièrement équipée avec lave-vaisselle, coin repas et balcon                    |      |   |       |              |     |
| TWO               | One Queen bed in the master bedroom, two twin beds in the second bedroom and             | 2    | 6 | [239] | 209          | 246 |
| Bedroom Suite     | one double pull-out sofa in the living room, fully equipped kitchen with dishwasher,     |      |   |       |              |     |
|                   | dining area and balcony. Two televisions in this suite                                   |      |   |       |              |     |
|                   | Un lit Queen dans la chambre principale, deux lits jumeaux dans la deuxième chambre e    | et 💮 |   |       |              |     |
|                   | un canapé-lit double dans le salon, une cuisine entièrement équipée avec lave-vaisselle, |      |   |       | WISPA Prices |     |
| + $+$ $+$         | coin repas et baicon. Deux télévisions dans cette suite                                  | 36   | 3 |       |              |     |
|                   |                                                                                          |      |   |       | - 200        |     |