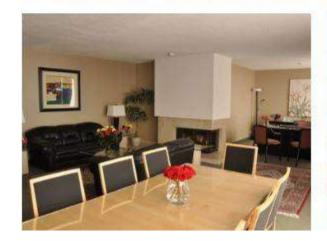

\*all amounts in canadian dollars

| ECONOMY           | One Double size bed in the bedroom and one double pull-out sofa in the living room,      | 2    | 4 | [189] | 159          | 187 |
|-------------------|------------------------------------------------------------------------------------------|------|---|-------|--------------|-----|
| one bedroom Suite | fully equipped kitchen with dishwasher, dining area and balcony                          |      |   |       |              |     |
|                   | Un lit double dans la chambre et un canapé-lit double dans le salon,                     |      |   |       |              |     |
|                   | cuisine entièrement équipée avec lave-vaisselle, coin repas et balcon                    |      |   |       |              |     |
| SUPERIOR          | One Queen size bed in the bedroom and one double pull-out sofa in the living room,       | 2    | 4 | [199] | 189          | 199 |
| One Bedroom Suite | fully equipped kitchen with dishwasher, dining area and balcony                          |      |   |       |              |     |
|                   | Un Queen size lit dans la chambre et un canapé-lit double dans le salon,                 |      |   |       |              |     |
|                   | cuisine entièrement équipée avec lave-vaisselle, coin repas et balcon                    |      |   |       |              |     |
| DELUXE            | Two Double sized beds in the bedroom and one double pull-out sofa in the living room,    | 2    | 4 | [219] | 189          | 199 |
| One Bedroom Suite | fully equipped kitchen with dishwasher, dining area and balcony                          |      |   |       |              |     |
|                   | Deux Queen size lits dans la chambré et un canapé-lit double dans le salon,              |      |   |       |              |     |
|                   | cuisine entièrement équipée avec lave-vaisselle, coin repas et balcon                    |      |   |       |              |     |
| TWO               | One Queen bed in the master bedroom, two twin beds in the second bedroom and             | 2    | 6 | [239] | 209          | 246 |
| Bedroom Suite     | one double pull-out sofa in the living room, fully equipped kitchen with dishwasher,     |      |   |       |              |     |
|                   | dining area and balcony. Two televisions in this suite                                   |      |   |       |              |     |
|                   | Un lit Queen dans la chambre principale, deux lits jumeaux dans la deuxième chambre e    | et 💮 |   |       |              |     |
|                   | un canapé-lit double dans le salon, une cuisine entièrement équipée avec lave-vaisselle, |      |   |       | WISPA Prices |     |
| + $+$ $+$         | coin repas et baicon. Deux télévisions dans cette suite                                  | 36   | 3 |       |              |     |
|                   |                                                                                          |      |   |       | - 200        |     |