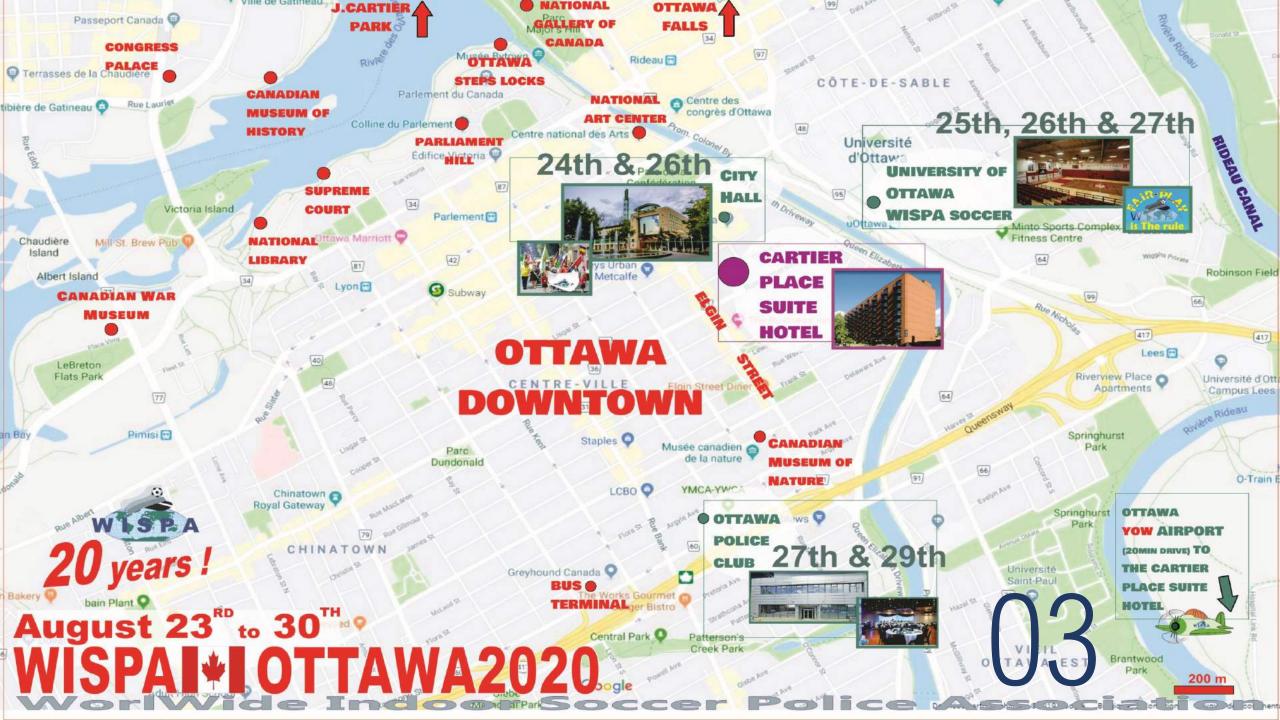

Our host hotel is located in the downtown core of Ottawa, between the beautiful Rideau Canal and trendy restaurant area of Elgin Street. You'll Enjoy the convenience of walking distance to the Parliament buildings, Museum of Nature, National Art Gallery, National Arts Center, Rideau Shopping Centre and other major sites. The capital of Canada offers many possibilities for all participants, delegations and WISPA teams to enjoy its beauty and various attractions to make their stay a memorable one. Every tourist attraction in the city is within walking distance of the hotel and the game facilities.

Luc Borlon WISPA founder International President

20 years! Arrivals  $23_{rd}$ Welcome 08pm: Leader's briefing Free day 06pm : Opening ceremony at City Hall Walking tour of the city **Parliament** Parade Gala dinner Wispa photo 25th Day #1 indoor soccer F-P tournament Free night Day #2 indoor soccer F-P tournament Pizza night - WISPA 20' evening at City Hall Day #3 indoor soccer F-P tournament 27<sub>th</sub> Steak night at Police Club Wispa meeting 28<sub>th</sub> Donation to The Children's Wish Foundation. Int.Congress « Street & motocycles gangs » Free nig 06pm : Closing ceremony at Police Club Free day Prizes, Trophies & dinner

30th

Departure

Free city tour & Grand Opening Ceremony & dinner

 $26_{\rm th}$  Pizza party night & WISPA 20 years

 $25_{th}$   $26_{th}$   $27_{th}$  FAIR-PLAY soccer competition

27<sub>th</sub> Steak party night